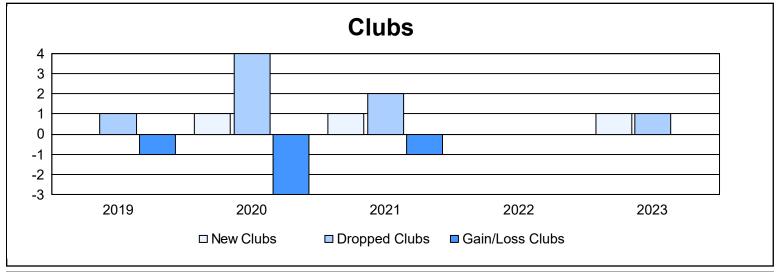

District 4 L5

As of June 2023 Cumulative

| Year      | New<br>Clubs | Dropped<br>Clubs | Gain/<br>Loss<br>Clubs | New<br>Members | Charter<br>Members | Reinstate<br>Members | Transfer<br>Members | Total<br>Member<br>Added | Total<br>Members<br>Dropped | Gain/<br>Loss<br>Members |
|-----------|--------------|------------------|------------------------|----------------|--------------------|----------------------|---------------------|--------------------------|-----------------------------|--------------------------|
| 2018-2019 | 0            | 1                | -1                     | 110            | 17                 | 23                   | 10                  | 160                      | 220                         | -60                      |
| 2019-2020 | 1            | 4                | -3                     | 91             | 27                 | 7                    | 13                  | 138                      | 156                         | -18                      |
| 2020-2021 | 1            | 2                | -1                     | 92             | 30                 | 6                    | 6                   | 134                      | 173                         | -39                      |
| 2021-2022 | 0            | 0                | 0                      | 169            | 2                  | 10                   | 12                  | 193                      | 168                         | 25                       |
| 2022-2023 | 1            | 1                | 0                      | 106            | 22                 | 23                   | 6                   | 157                      | 218                         | -61                      |
| Average   | 1            | 2                | -1                     | 114            | 20                 | 14                   | 9                   | 156                      | 187                         | -31                      |